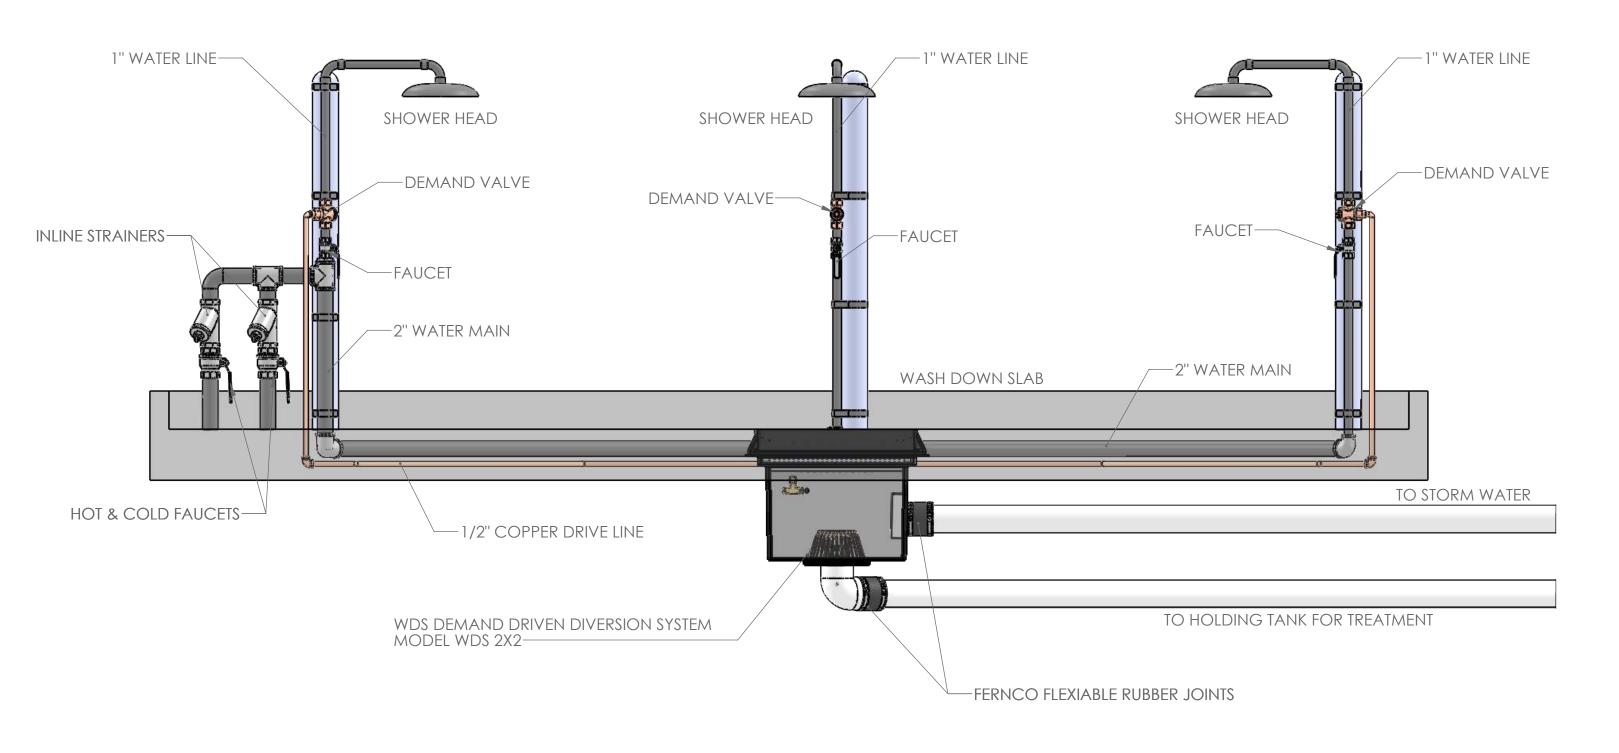

**Wastewater Diversion Systems Inc** 

(804) 730-1280 8418 Erle Rd Mechanicsville, VA 23116 **Process:** When any shower is turned on the diversion valve will open diverting to the holding tank. When all showers are turned off the diversion valve will close and all rain water will flow to storm water. The system operates automatically on the available water supply (no reliance on electric). This is achieved by the demand valve installed prior to the wash down points.

WDS-1005

(WDS Contamination Shower System - Model WDS 2X2 TriPlex Layout)

Wastewater Diversion Systems Inc

(804) 730-1280 8418 Erle Rd Mechanicsville, VA 23116

WDS-1005

(WDS Contamination Shower System - Model WDS 2X2 TriPlex Layout)