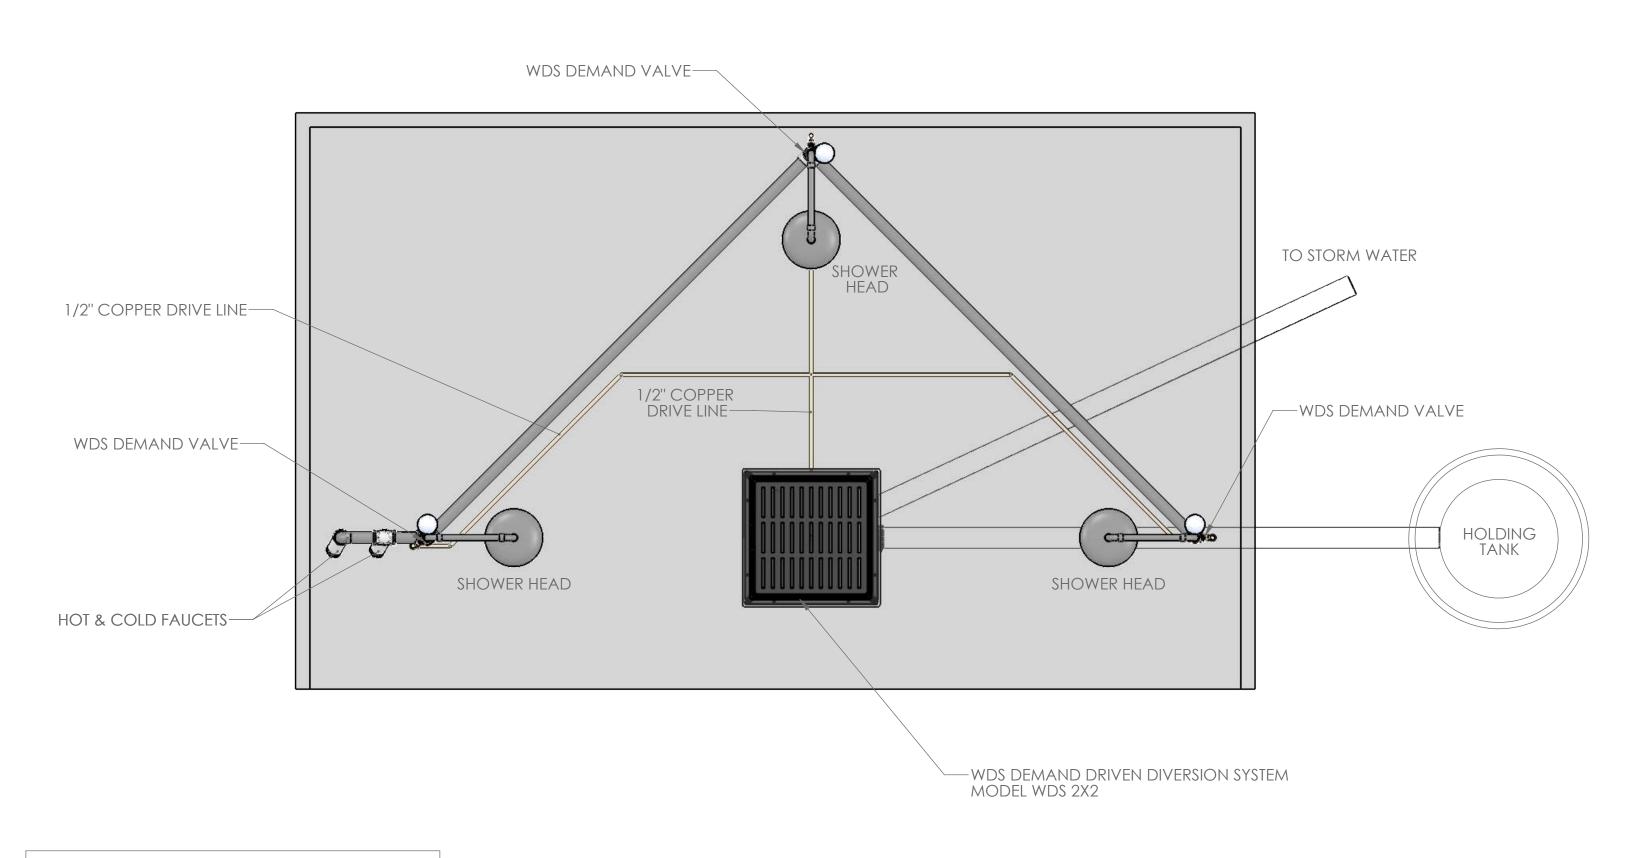

**Wastewater Diversion Systems Inc** 

(804) 730-1280 8418 Erle Rd Mechanicsville, VA 23116 **Process:** When any shower is turned on the diversion valve will open diverting to the holding tank. When all showers are turned off the diversion valve will close and all rain water will flow to storm water. The system operates automatically on the available water supply (no reliance on electric). This is achieved by the demand valve installed prior to the wash down points.

WDS-1005

(WDS Contamination Shower System - Model WDS 2X2 TriPlex Layout)

Wastewater Diversion Systems Inc

(804) 730-1280 8418 Erle Rd Mechanicsville, VA 23116

WDS-1005

(WDS Contamination Shower System - Model WDS 2X2 TriPlex Layout)