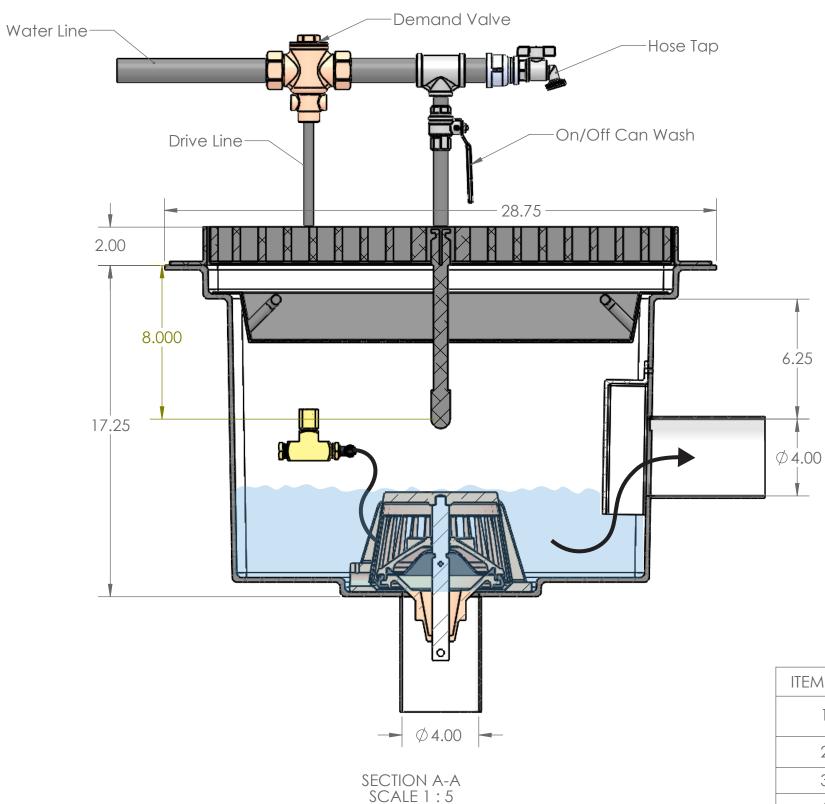

PART NUMBER DESCRIPTION QTY. ITEM NO. Heavy Duty Molded Fiberglass Pit with Hydrocarbon Baffle and 4-Inch Outlets to Sewer and Storm Water WDS-1006-001 2 WDS-1006-002 Stainless Steel Silt and Solids Basket 1 WDS-1006-003 3 Grate Frame WDS-1006-004 ADA Grate 4 WDS-1006-005 Hydrocarbon Entrapment Baffle 5 Drive Line Fitting Assembly 6 WDS-1003-Fitting Assembly WDS-1001 Hydraulically Operated Diversion Valve