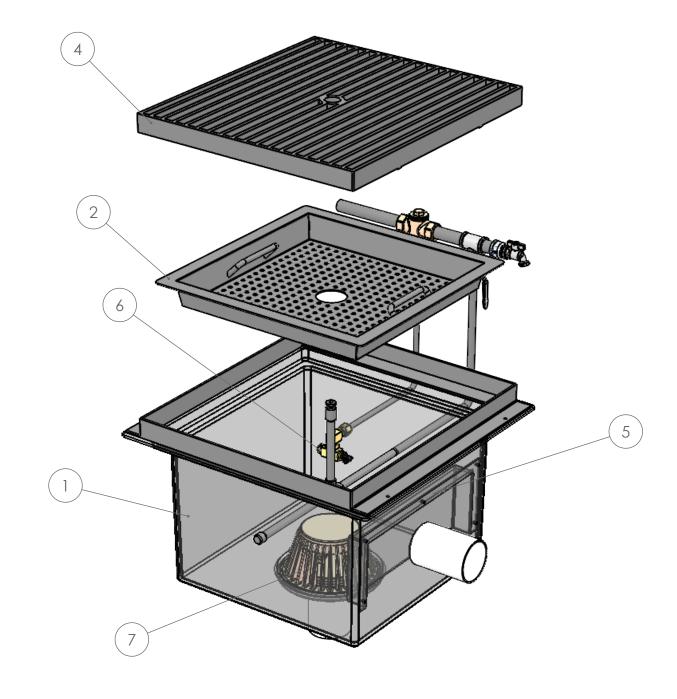

PART NUMBER DESCRIPTION QTY. ITEM NO. Heavy Duty Molded Fiberglass Pit with Hydrocarbon Baffle and 4-Inch Outlets to Sewer and Storm Water WDS-1006-001 2 WDS-1006-002 Stainless Steel Silt and Solids Basket 1 WDS-1006-003 3 Grate Frame WDS-1006-004 ADA Grate 4 WDS-1006-005 Hydrocarbon Entrapment Baffle 5 Drive Line Fitting Assembly 6 WDS-1003-Fitting Assembly WDS-1001 Hydraulically Operated Diversion Valve