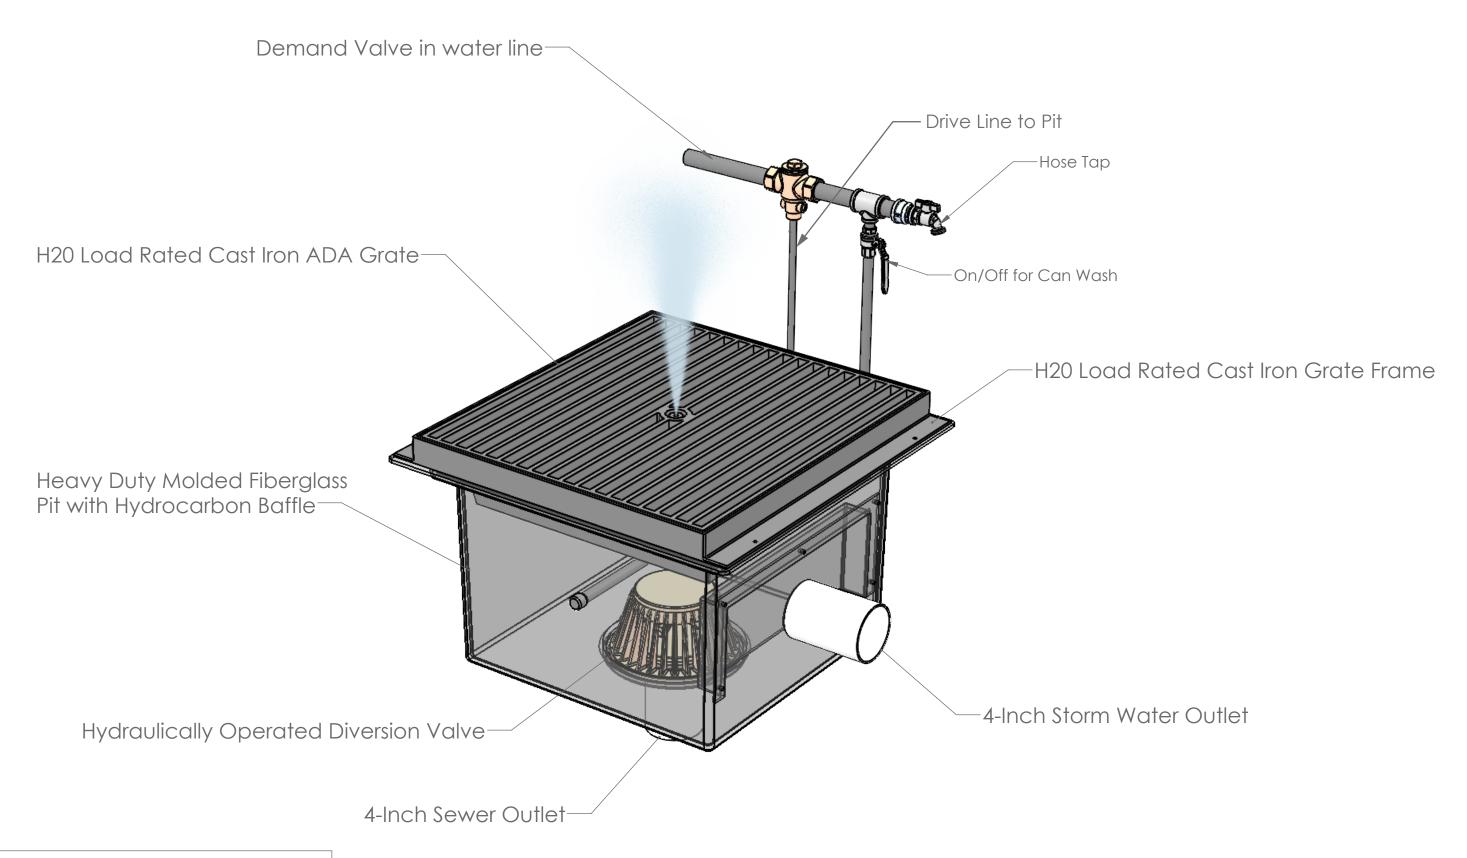

PART NUMBER DESCRIPTION QTY. ITEM NO. Heavy Duty Molded Fiberglass Pit with Hydrocarbon Baffle and 4-Inch Outlets to Sewer and Storm Water WDS-1006-001 2 WDS-1006-002 Stainless Steel Silt and Solids Basket 1 WDS-1006-003 3 Grate Frame WDS-1006-004 ADA Grate 4 WDS-1006-005 Hydrocarbon Entrapment Baffle 5 Drive Line Fitting Assembly 6 WDS-1003-Fitting Assembly WDS-1001 Hydraulically Operated Diversion Valve