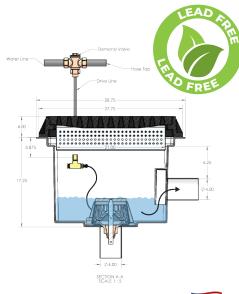

## **Model WDS-WDTS4X4**

Automatically sends washwater to sewer and clean water to storm drain

- · Heavy Duty Molded Fiberglass Pit
- · Chemical Resistant Fiberglass
- Baffled Stormwater Discharge
- First Flush Capability
- Stainless Steel Silt & Solids Basket
- · H2O-Rated Cast Iron Grate & Frame
- · ADA Style Grate
- Recessed Valve Base for Complete Draining

Specs and drawings available at eeeusa.net

Made in **AMERICA** 