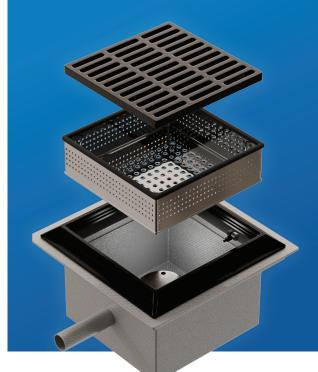

## **Model WDS-WDTS4X4**

Automatically sends washwater to sewer and clean water to storm drain

- · Heavy Duty Molded Fiberglass Pit
- · Chemical Resistant Fiberglass
- Baffled Stormwater Discharge
- First Flush Capability
- Stainless Steel Silt & Solids Basket
- · H2O-Rated Cast Iron Grate & Frame
- · ADA Style Grate
- Recessed Valve Base for Complete Draining