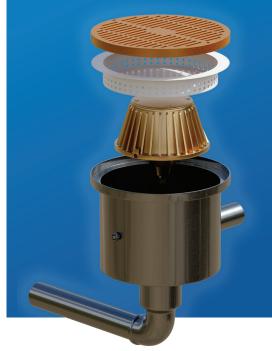

## **Model WDS-BDPSWTS**

## The Process

When the shower is activated, the transfer valve in the transfer pit automatically opens, transferring all wash water to the designated treatment of sanitary sewer, holding tank, or oil/water separator.

When the shower is not in use, the transfer valve is automatically closed. Rainwater will now simply fill the pit and flow out the stormwater outlet.

Specs and drawings available at <u>eeeusa.net</u>

Made in **AMERICA** 