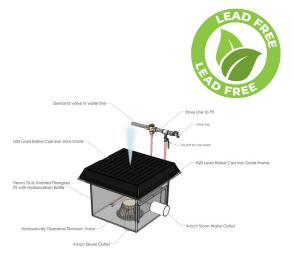

#### WDS DEMAND DRIVEN WASH DOWN WITH CAN WASH

The wash area is also clean because the pit-mounted transfer valve automatically opens with water use, transferring contaminated wash water to the sewer.

Stormwater goes to the storm drain when the transfer valve is closed.

### Model WDS-WDTS4X4CW