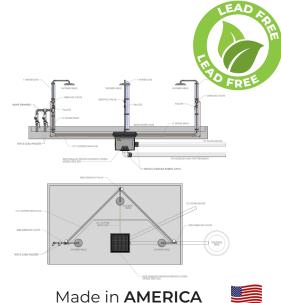

## The Process

When a shower is turned on, the transfer valve will open transferring to the holding tank.

When all showers are turned off, the transfer valve will close and all rain water will flow to storm water.

The system operates automatically on the available water supply (no reliance on electric).

Specs and drawings available at eeeusa.net