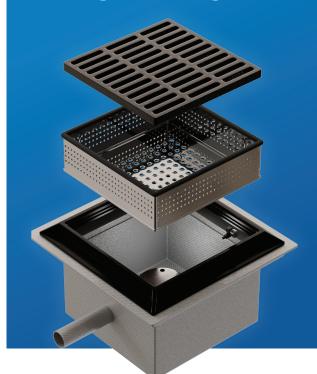

## **Model WDS-CES**

## The Process

When a shower is turned on, the transfer valve will open transferring to the holding tank.

When all showers are turned off, the transfer valve will close and all rain water will flow to storm water.