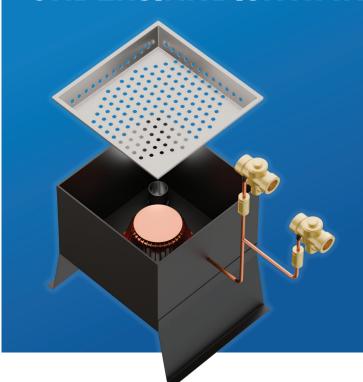

## **UNDERSINK DISHWATER TRANSFER SYSTEM**

Ideal for outdoor, uncovered dining, cooking, or entertainment areas with sinks exposed to rain. The WDS Undersink Dish Water Transfer System directs dishwater to the sewer and rainwater to the storm drain automatically.

## **Model WDS-USDWTS**

## **Features**

- WDS 2 x 2 Undersink custom Stainless-Steel pit
- WDS 6" Transfer Valve (installed in pit)
- WDS 1" ON-Demand Valve (2 required, hot & cold water)
- WDS 2 x 2 Under sink custom SS Silt and Solids Basket.