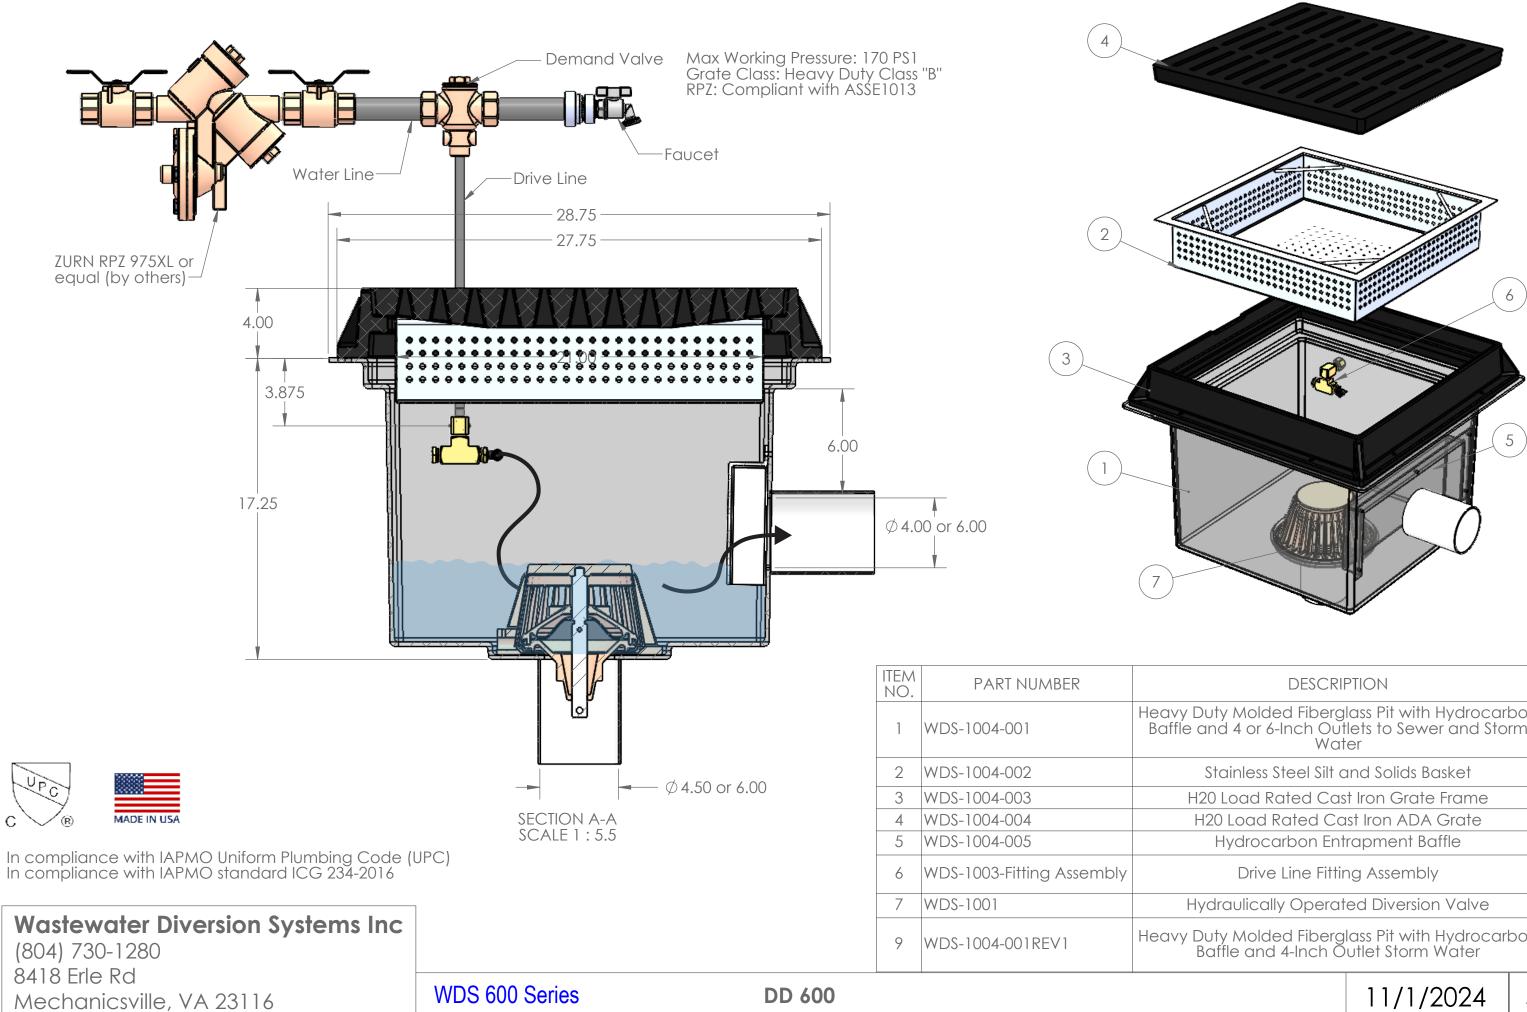

| DESCRIPTION                                                                                               | QTY. |
|-----------------------------------------------------------------------------------------------------------|------|
| vy Duty Molded Fiberglass Pit with Hydrocarbon<br>fle and 4 or 6-Inch Outlets to Sewer and Storm<br>Water | 1    |
| Stainless Steel Silt and Solids Basket                                                                    | 1    |
| H20 Load Rated Cast Iron Grate Frame                                                                      | 1    |
| H20 Load Rated Cast Iron ADA Grate                                                                        | 1    |
| Hydrocarbon Entrapment Baffle                                                                             | 1    |
| Drive Line Fitting Assembly                                                                               | 1    |
| Hydraulically Operated Diversion Valve                                                                    | 1    |
| vy Duty Molded Fiberglass Pit with Hydrocarbon<br>Baffle and 4-Inch Outlet Storm Water                    | 1    |
| 11/1/2024 S                                                                                               | EK   |

## H20 Load Rated Cast Iron Grate Frame Heavy Duty Class B Grate

## 4 or 6-Inch Storm Water Outlet

11/1/2024