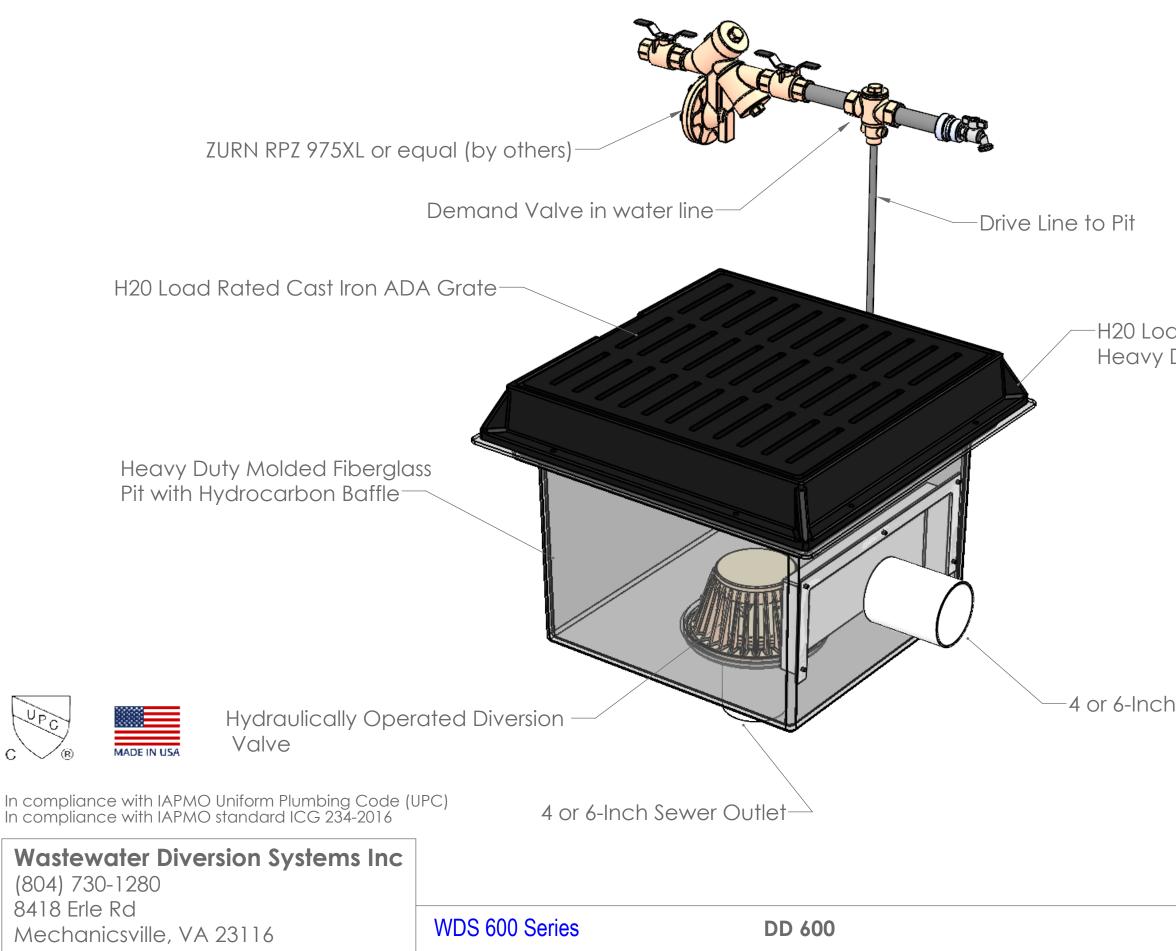

| DESCRIPTION                                                                                               | QTY. |
|-----------------------------------------------------------------------------------------------------------|------|
| vy Duty Molded Fiberglass Pit with Hydrocarbon<br>fle and 4 or 6-Inch Outlets to Sewer and Storm<br>Water | 1    |
| Stainless Steel Silt and Solids Basket                                                                    | 1    |
| H20 Load Rated Cast Iron Grate Frame                                                                      | 1    |
| H20 Load Rated Cast Iron ADA Grate                                                                        | 1    |
| Hydrocarbon Entrapment Baffle                                                                             | 1    |
| Drive Line Fitting Assembly                                                                               | 1    |
| Hydraulically Operated Diversion Valve                                                                    | 1    |
| vy Duty Molded Fiberglass Pit with Hydrocarbon<br>Baffle and 4-Inch Outlet Storm Water                    | 1    |
| 11/1/2024 S                                                                                               | EK   |

## H20 Load Rated Cast Iron Grate Frame Heavy Duty Class B Grate

## 4 or 6-Inch Storm Water Outlet

11/1/2024