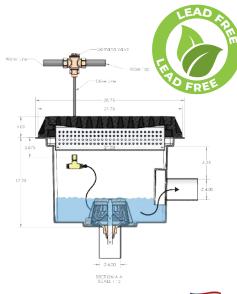

## **Model WDS-WDTS4X4**

Automatically sends washwater to sewer and clean water to storm drain

- · Heavy Duty Molded Fiberglass Pit
- · Chemical Resistant Fiberglass
- Baffled Stormwater Discharge
- First Flush Capability
- · Stainless Steel Silt & Solids Basket
- · H2O-Rated Cast Iron Grate & Frame
- · ADA Style Grate
- Recessed Valve Base for Complete Draining

Specs and drawings available at eeeusa.net

Made in **AMERICA** 