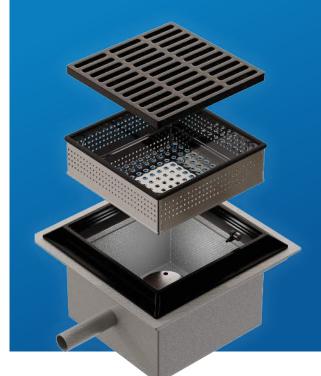

## **Model WDS-WDTS4X4**

Automatically sends washwater to sewer and clean water to storm drain

- · Heavy Duty Molded Fiberglass Pit
- · Chemical Resistant Fiberglass
- Baffled Stormwater Discharge
- First Flush Capability
- · Stainless Steel Silt & Solids Basket
- · H2O-Rated Cast Iron Grate & Frame
- · ADA Style Grate
- Recessed Valve Base for Complete Draining