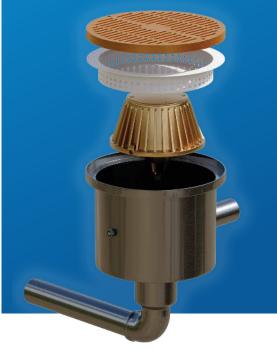

### **Model WDS-BDPSWTS**

#### The Process

When the shower is activated, the transfer valve in the transfer pit automatically opens, transferring all wash water to the designated treatment of sanitary sewer, holding tank, or oil/ water separator.

When the shower is not in use, the transfer valve is automatically closed. Rainwater will now simply fill the pit and flow out the stormwater outlet.

Specs and drawings available at <u>eeeusa.net</u>

Made in **AMERICA** 