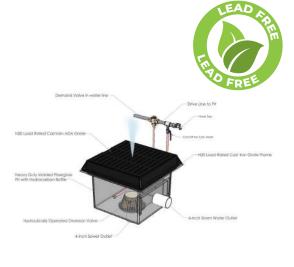

#### WDS DEMAND DRIVEN WASH DOWN WITH CAN WASH

The wash area is also clean because the pit-mounted transfer valve automatically opens with water use, transferring contaminated wash water to the sewer.

Stormwater goes to the storm drain when the transfer valve is closed.

### Model WDS-WDTS4X4CW