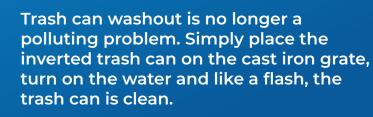

#### WDS DEMAND DRIVEN WASH DOWN WITH CAN WASH

The wash area is also clean because the pit-mounted transfer valve automatically opens with water use, transferring contaminated wash water to the sewer.

Stormwater goes to the storm drain when the transfer valve is closed.