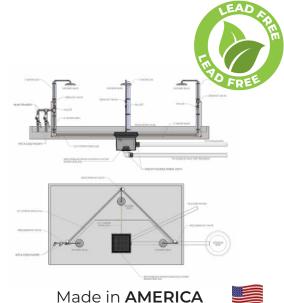

## The Process

When a shower is turned on, the transfer valve will open transferring to the holding tank.

When all showers are turned off, the transfer valve will close and all rain water will flow to storm water.

The system operates automatically on the available water supply (no reliance on electric).

Specs and drawings available at eeeusa.net

IAPMO IGC 234 2016 File Number 16834