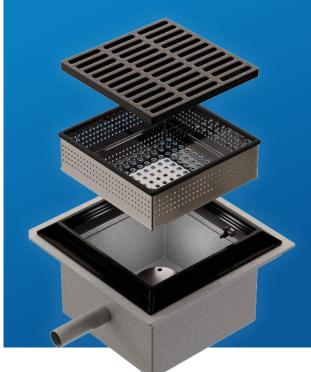

## **WDS ON DEMAND**

Over 45 years Experience | 100% American-Owned and Operated

## **CHEMICAL EXPOSURE SHOWER**



This ingenious shower system can be used at any outside site requiring the wash down and capture of contaminated materials and is automatically operated by turning on the shower.

## **Model WDS-CES**

## The Process

When a shower is turned on, the transfer valve will open transferring to the holding tank.

When all showers are turned off, the transfer valve will close and all rain water will flow to storm water.

The system operates automatically on the available water supply (no reliance on electric).

Specs and drawings available at eeeusa.net





IAPMO IGC 234 2016 File Number 16834