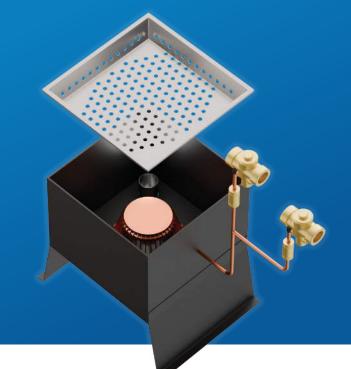

## **UNDERSINK DISHWATER TRANSFER SYSTEM**

Ideal for outdoor, uncovered dining, cooking, or entertainment areas with sinks exposed to rain. The WDS Undersink Dish Water Transfer System directs dishwater to the sewer and rainwater to the storm drain automatically.

#### Features

- WDS 2 x 2 Undersink custom Stainless-Steel pit
- WDS 6" Transfer Valve (installed in pit)
- WDS 1" ON-Demand Valve (2 required, hot & cold water)
- WDS 2 x 2 Under sink custom SS Silt and Solids Basket.