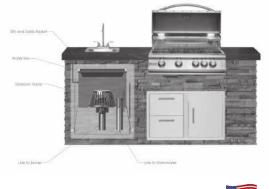

## **UNDERSINK DISHWATER TRANSFER SYSTEM**

Ideal for outdoor, uncovered dining, cooking, or entertainment areas with sinks exposed to rain. The WDS Undersink Dish Water Transfer System directs dishwater to the sewer and rainwater to the storm drain automatically.

#### Features

- WDS 2 x 2 Undersink custom Stainless-Steel pit
- WDS 6" Transfer Valve (installed in pit)
- WDS 1" ON-Demand Valve (2 required, hot & cold water)
- WDS 2 x 2 Under sink custom SS Silt and Solids Basket.