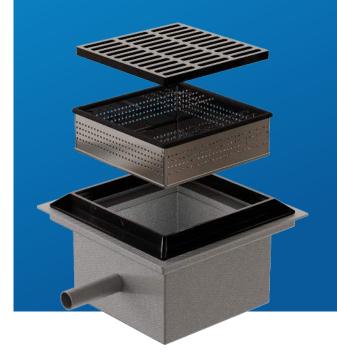

## WDS SILT, SOLIDS, HYDROCARBON CONTAINMENT CHAMBER

Ideal for use in any outdoor spaces where pollution from runoff during rainstorms is a concern.

## **Model WDS-SSHCC**

Automatically send clean water to the storm drain and retain free-floating hydrocarbons

The WDS Silt, Solids, and Hydrocarbon Containment Chamber employs a baffled stormwater discharge system that seamlessly directs clean water into the storm drain while collecting debris and all non-bound hydrocarbons within the containment unit. \* Oil absorbent sock also incuded.