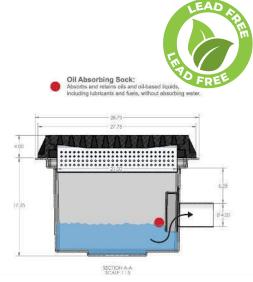

## **Model WDS-SSHCC**

Automatically send clean water to the storm drain and retain free-floating hydrocarbons

The WDS Silt, Solids, and Hydrocarbon Containment Chamber employs a baffled stormwater discharge system that seamlessly directs clean water into the storm drain while collecting debris and all non-bound hydrocarbons within the containment unit. \* Oil absorbent sock also incuded.