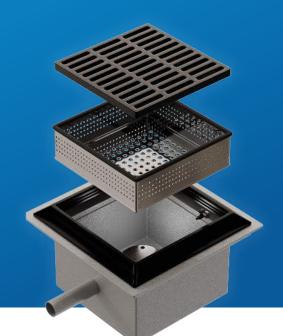

## **Model WDS-WDTS6X6**

Automatically sends washwater to sewer and clean water to storm drain

- Heavy Duty Molded Fiberglass Pit
- Chemical Resistant Fiberglass
- Baffled Stormwater Discharge
- First Flush Capability
- Stainless Steel Silt & Solids Basket
- H2O-Rated Cast Iron Grate & Frame
- ADA Style Grate
- Recessed Valve Base for Complete Draining
- 6" Outlet to Sewer & Stormwater