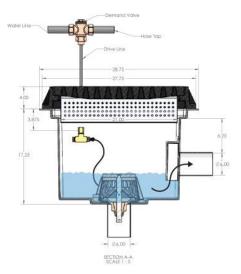

## **Model WDS-WDTS6X6**

Automatically sends washwater to sewer and clean water to storm drain

- Heavy Duty Molded Fiberglass Pit
- Chemical Resistant Fiberglass
- Baffled Stormwater Discharge
- First Flush Capability
- Stainless Steel Silt & Solids Basket
- H2O-Rated Cast Iron Grate & Frame
- ADA Style Grate
- Recessed Valve Base for Complete Draining
- 6" Outlet to Sewer & Stormwater