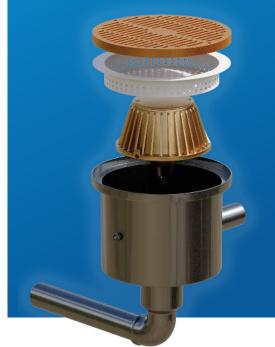

## **Model WDS-BDPSWTS**

## The Process

When the shower is activated, the transfer valve in the transfer pit automatically opens, transferring all wash water to the designated treatment of sanitary sewer, holding tank, or oil/water separator.

When the shower is not in use, the transfer valve is automatically closed. Rainwater will now simply fill the pit and flow out the stormwater outlet.

Specs and drawings available at eeeusa.net

Made in AMERICA