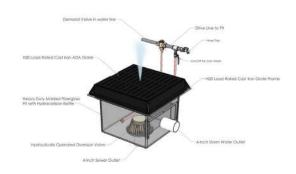

## WDS DEMAND DRIVEN WASH DOWN WITH CAN WASH

Trash can washout is no longer a polluting problem. Simply place the inverted trash can on the cast iron grate, turn on the water and like a flash, the trash can is clean.

The wash area is also clean because the pit-mounted transfer valve automatically opens with water use, transferring contaminated wash water to the sewer.

Stormwater goes to the storm drain when the transfer valve is closed.

## **Model WDS-WDTS4X4CW**

Suitable for but not limited to the following uses:

Airport Wash Sites, Container Wash Bays, Dog Kennels and Dog Parks, Emergency, Pool, Deck and Beach Showers, Fast Food, and all Trash Bin Locations, Fire Truck Wash Down, Trash Can Wash Down, Loading Docks, Marinas, Military Equipment Wash Pads, Rental Car Locations, Schools Food and Trash Bin Areas and other Unroofed Wash Pads.