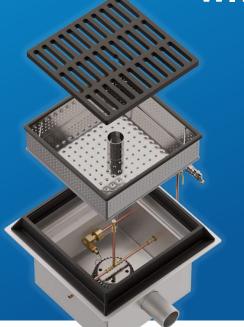

## WDS DEMAND DRIVEN WASH DOWN WITH CAN WASH

Trash can washout is no longer a polluting problem. Simply place the inverted trash can on the cast iron grate, turn on the water and like a flash, the trash can is clean.

The wash area is also clean because the pit-mounted transfer valve automatically opens with water use, transferring contaminated wash water to the sewer.

Stormwater goes to the storm drain when the transfer valve is closed.

## **Model WDS-WDTS4X4CW**

Suitable for but not limited to the following uses:

Airport Wash Sites, Container Wash Bays, Dog Kennels and Dog Parks, Emergency, Pool, Deck and Beach Showers, Fast Food, and all Trash Bin Locations, Fire Truck Wash Down, Trash Can Wash Down, Loading Docks, Marinas, Military Equipment Wash Pads, Rental Car Locations, Schools Food and Trash Bin Areas and other Unroofed Wash Pads.