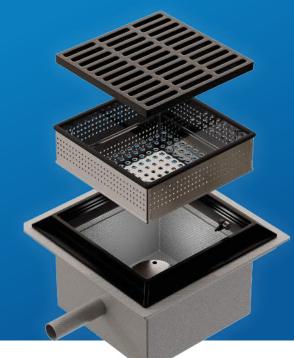

## The Process

When a shower is turned on, the transfer valve will open transferring to the holding tank.

When all showers are turned off, the transfer valve will close and all rain water will flow to storm water.

The system operates automatically on the available water supply (no reliance on electric).

Specs and drawings available at <u>eeeusa.net</u>

IAPMO IGC 234 2016 File Number 16834

🔉 www.eeeusa.net