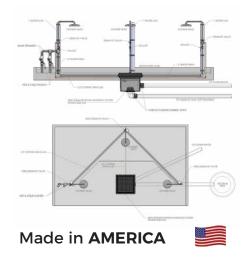

## The Process

When a shower is turned on, the transfer valve will open transferring to the holding tank.

When all showers are turned off, the transfer valve will close and all rain water will flow to storm water.

The system operates automatically on the available water supply (no reliance on electric).

Specs and drawings available at <u>eeeusa.net</u>

IAPMO IGC 234 2016 File Number 16834

🔉 www.eeeusa.net