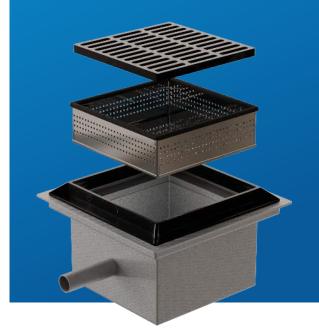

## WDS SILT, SOLIDS, HYDROCARBON CONTAINMENT CHAMBER

Ideal for use in any outdoor spaces where pollution from runoff during rainstorms is a concern.

The system captures all forms of litter, including cigarette butts and sizable objects, preventing their entry into the stormwater system.

## **Model WDS-SSHCC**

Automatically send clean water to the storm drain and retain free-floating hydrocarbons

The WDS Silt, Solids, and Hydrocarbon Containment Chamber employs a baffled stormwater discharge system that seamlessly directs clean water into the storm drain while collecting debris and all non-bound hydrocarbons within the containment unit.