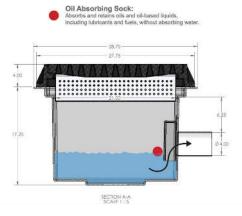

## **Model WDS-SSHCC**

Automatically send clean water to the storm drain and retain free-floating hydrocarbons

The WDS Silt, Solids, and Hydrocarbon Containment Chamber employs a baffled stormwater discharge system that seamlessly directs clean water into the storm drain while collecting debris and all non-bound hydrocarbons within the containment unit.

\* Oil absorbent sock also incuded.

Specs and drawings available at eeeusa.net

IAPMO IGC 234 2016 File Number 16834

Made in AMERICA