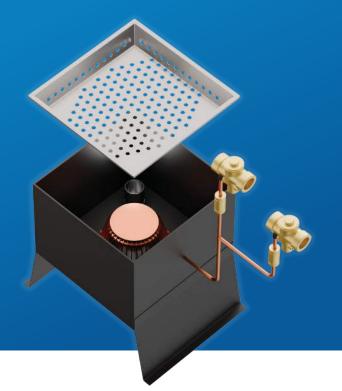

## **UNDERSINK DISHWATER TRANSFER SYSTEM**

Ideal for outdoor, uncovered dining, cooking, or entertainment areas with sinks exposed to rain.

The WDS Undersink Dish Water Transfer System directs dishwater to the sewer and rainwater to the storm drain automatically.

## **Model WDS-USDWTS**

## **Features**

- WDS 2 x 2 Undersink custom Stainless-Steel pit
- WDS 6" Transfer Valve (installed in pit)
- WDS 1" ON-Demand Valve (2 required, hot & cold water)
- WDS 2 x 2 Under sink custom SS Silt and Solids Basket.