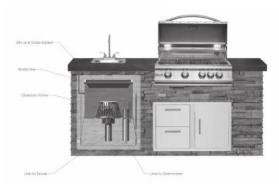

## **UNDERSINK DISHWATER TRANSFER SYSTEM**

Ideal for outdoor, uncovered dining, cooking, or entertainment areas with sinks exposed to rain.

The WDS Undersink Dish Water Transfer System directs dishwater to the sewer and rainwater to the storm drain automatically.

## **Features**

- WDS 2 x 2 Undersink custom Stainless-Steel pit
- WDS 6" Transfer Valve (installed in pit)
- WDS 1" ON-Demand Valve (2 required, hot & cold water)
- WDS 2 x 2 Under sink custom SS Silt and Solids Basket.