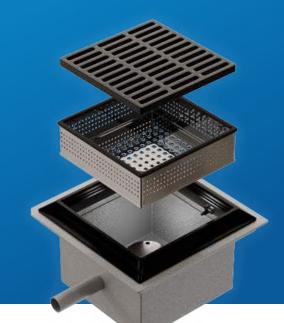

## Model WDS-WDTS6X6

Automatically sends washwater to sewer and clean water to storm drain

- Heavy Duty Molded Fiberglass Pit
- Chemical Resistant Fiberglass
- · Ba ed Stormwater Discharge
- First Flush Capability
- Stainless Steel Silt & Solids Basket
- H2O-Rated Cast Iron Grate & Frame
- ADA Style Grate
- Recessed Valve Base for Complete Draining
- $\cdot$  6" Outlet to Sewer & Stormwater