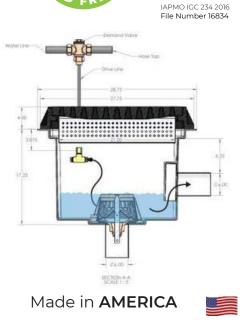

## Model WDS-WDTS6X6

Automatically sends washwater to sewer and clean water to storm drain

- Heavy Duty Molded Fiberglass Pit
- Chemical Resistant Fiberglass
- · Ba ed Stormwater Discharge
- First Flush Capability
- Stainless Steel Silt & Solids Basket
- H2O-Rated Cast Iron Grate & Frame
- ADA Style Grate
- Recessed Valve Base for Complete Draining
- $\cdot$  6" Outlet to Sewer & Stormwater

Specs and drawings available at eeeusa.net

🔉 www.eeeusa.net