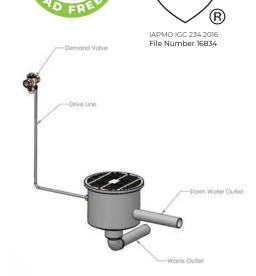

## **Model WDS-BDPSWTS**

## The Process

When the shower is activated, the transfer valve in the transfer pit automatically opens, transferring all wash water to the designated treatment of sanitary sewer, holding tank, or oil/water separator.

When the shower is not in use, the transfer valve is automatically closed. Rainwater will now simply fill the pit and flow out the stormwater outlet.

Made in **AMERICA** 

Specs and drawings available at eeeusa.net