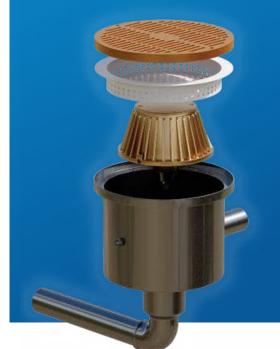

## **Model WDS-BDPSWTS**

## The Process

When the shower is activated, the transfer valve in the transfer pit automatically opens, transferring all wash water to the designated treatment of sanitary sewer, holding tank, or oil/water separator.

When the shower is not in use, the transfer valve is automatically closed. Rainwater will now simply fill the pit and flow out the stormwater outlet.

Made in **AMERICA** 

Specs and drawings available at eeeusa.net