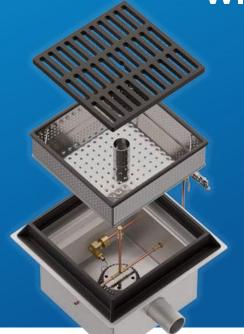

## WDS DEMAND DRIVEN WASH DOWN WITH CAN WASH

Trash can washout is no longer a polluting problem. Simply place the inverted trash can on the cast iron grate, turn on the water and like a flash, the trash can is clean.

The wash area is also clean because the pit-mounted transfer valve automatically opens with water use, transferring contaminated wash water to the sewer. Stormwater goes to the storm drain when the transfer valve is closed.

## Model WDS-WDTS4X4CW