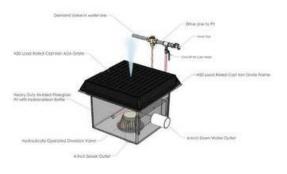

## WDS DEMAND DRIVEN WASH DOWN WITH CAN WASH

Trash can washout is no longer a polluting problem. Simply place the inverted trash can on the cast iron grate, turn on the water and like a flash, the trash can is clean.

The wash area is also clean because the pit-mounted transfer valve automatically opens with water use, transferring contaminated wash water to the sewer. Stormwater goes to the storm drain when the transfer valve is closed.

## Model WDS-WDTS4X4CW