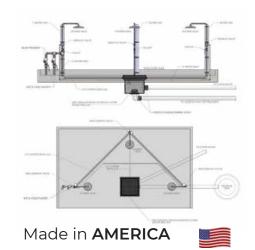

## The Process

When a shower is turned on, the transfer valve will open transferring to the holding tank.

When all showers are turned off, the transfer valve will close and all rain water will flow to storm water.

The system operates automatically on the available water supply (no reliance on electric). Specs and drawings available at eeeusa.net

IAPMO IGC 234 2016 File Number 16834