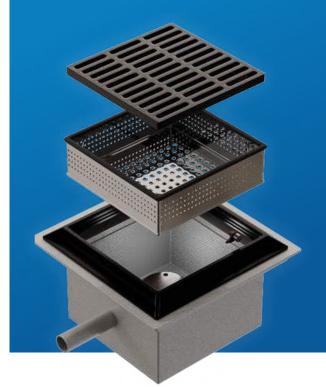

## **Model WDS-CES**

## The Process

When a shower is turned on, the transfer valve will open transferring to the holding tank.

When all showers are turned off, the transfer valve will close and all rain water will flow to storm water.