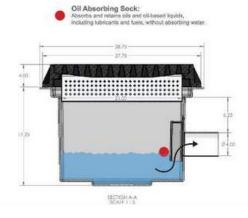

## **Model WDS-SSHCC**

Automatically send clean water to the storm drain and retain free-floating hydrocarbons

The WDS Silt, Solids, and Hydrocarbon Containment Chamber employs a ba ed stormwater discharge system that seamlessly directs clean water into the storm drain while collecting debris and all non-bound hydrocarbons within the containment unit.

\* Oil absorbent sock also incuded.

Specs and drawings available at eeeusa.net

Made in **AMERICA** 