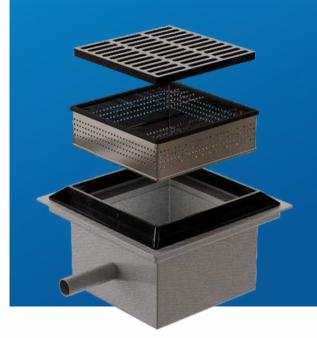

## WDS SILT, SOLIDS, HYDROCARBON CONTAINMENT CHAMBER

Ideal for use in any outdoor spaces where pollution from runoff during rainstorms is a concern. The system captures all forms of litter, including cigarette butts and sizable objects, preventing their entry into the stormwater system.

## **Model WDS-SSHCC**

Automatically send clean water to the storm drain and retain free-floating hydrocarbons

The WDS Silt, Solids, and Hydrocarbon Containment Chamber employs a ba ed stormwater discharge system that seamlessly directs clean water into the storm drain while collecting debris and all non-bound hydrocarbons within the containment unit.