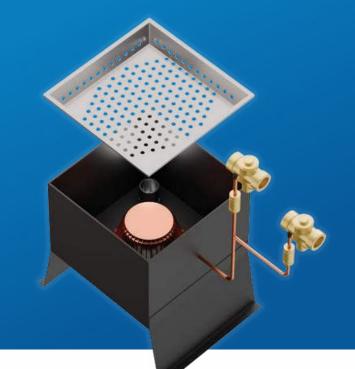

## **UNDERSINK DISHWATER TRANSFER SYSTEM**

Ideal for outdoor, uncovered dining, cooking, or entertainment areas with sinks exposed to rain. The WDS Undersink Dish Water Transfer System directs dishwater to the sewer and rainwater to the storm drain automatically.

## **Model WDS-USDWTS**

## Features

• WDS 2 x 2 Undersink custom

Stainless-Steel pit

- WDS 6" Transfer Valve (installed in pit)
- WDS 1" ON-Demand Valve (2 required, hot & cold water)
- WDS 2 x 2 Under sink custom SS Silt and Solids Basket.